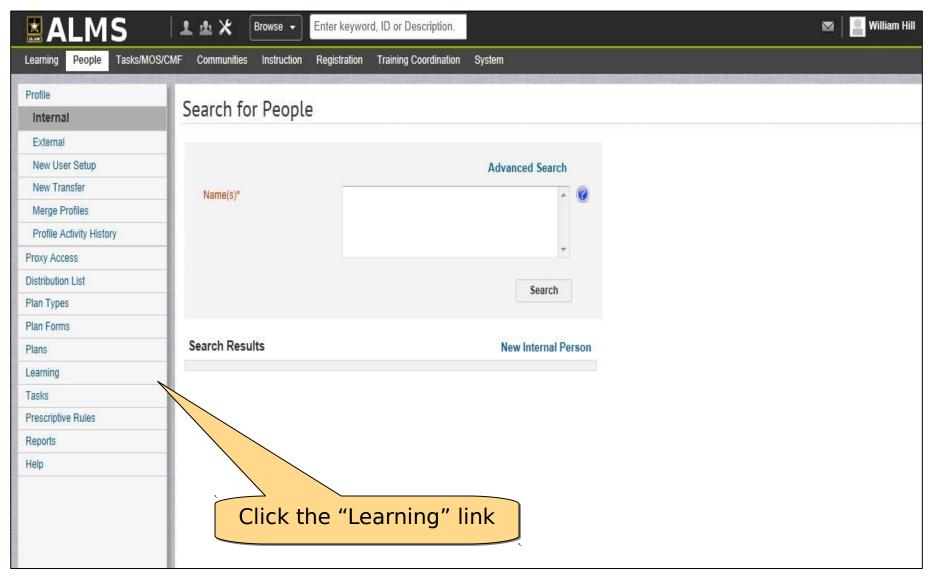

|                                                                                |                   |
| esources                                                     |                                                                                |                   |
| Continuing Education Plans                                   |                                                                                |                   |
| egacy Assessments                                            |                                                                                |                   |
| Knowledge Base                                               |                                                                                |                   |





Cont.)













































































#### **Help Desk Training**



#### **Reset Attempts on an Exam**

















Cont.)



















| <b>MALMS</b> ■                                                                                                                    | Browse →                                                                         | Enter keyword, ID or Description     | Q                                         |                            | 💌   🎴 William Hi |
|-----------------------------------------------------------------------------------------------------------------------------------|----------------------------------------------------------------------------------|--------------------------------------|------------